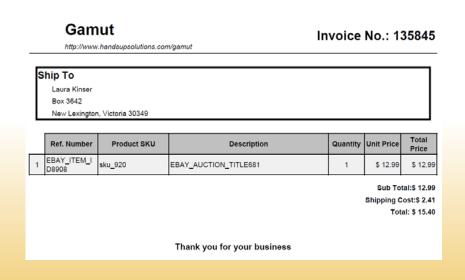

## Shipping Invoice

**Gamut** 

http://www.handsupsolutions.com/gamut

Invoice No.: 135845

#### Ship To

Laura Kinser

Box 3642

New Lexington, Victoria 30349

|   | Ref. Number          | Product SKU | Description           | Quantity | Unit Price | Total<br>Price |
|---|----------------------|-------------|-----------------------|----------|------------|----------------|
| 1 | EBAY_ITEM_I<br>D8908 | sku_920     | EBAY_AUCTION_TITLE681 | 1        | \$ 12.99   | \$ 12.99       |

Sub Total:\$ 12.99

Shipping Cost:\$ 2.41

Total: \$ 15.40

Thank you for your business