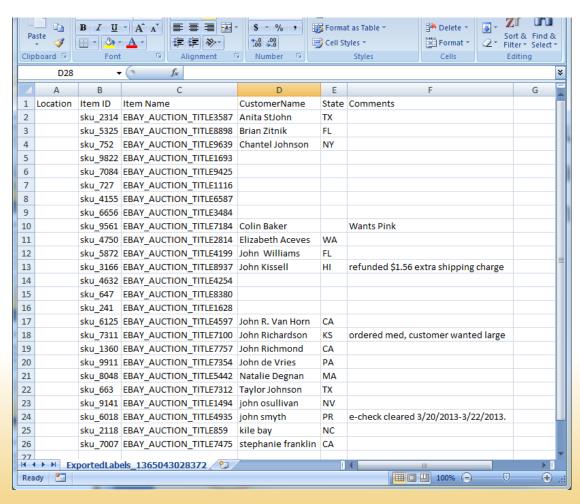

### **Export Orders Button**

**Export Labels** Button moves all orders which are under the "Export Labels" Status into an "ExportedLabels.txt" file, which can be opened in excel

### **Export Orders .TXT File**

**Export Labels File** – Can be used to match customer names with the items which were ordered along with locations of those items.

- Open the .txt file in Excel
- Includes:
  - Location
  - Item ID
  - Item Name
  - Customer Name
  - State
  - Order Comments