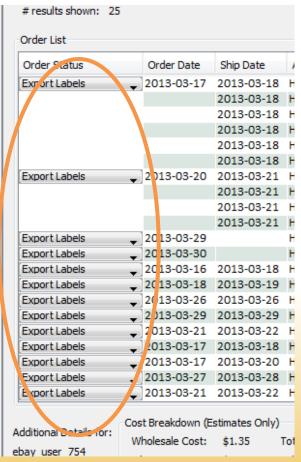

### Order Status: Export Orders

- After an order has been processed and is "out for shipping" place the order under the "Export Label" status
- After the export button has been selected, orders under the "Export Label" status will:
  - If just the Order Manager is in use, the whole order will be included in the export file
  - If the Inventory Add-on has been purchased, only the "inhouse" selected items will be included in the export file
- After the "Export Label" button has been selected, all orders under the "Export label" status will be moved to "Complete"

### **Export Orders Button**

**Export Labels** Button moves all orders which are under the "Export Labels" Status into an "ExportedLabels.txt" file, which can be opened in excel