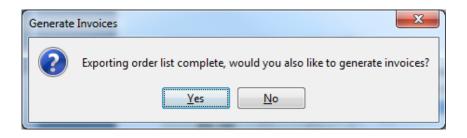

### Mass Invoice File

 Additionally you can create invoice files for each order under the "Export Labels" status

When you create an "Export Labels"
 .txt file, you will also be prompted
 with the option to create an invoice
 file for each order