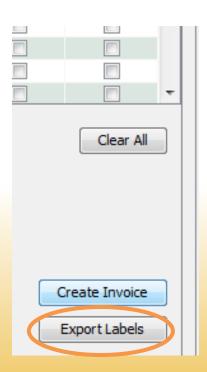

### **Export Orders Button**

**Export Labels** Button moves all orders which are under the "Export Labels" Status into an "ExportedLabels.txt" file, which can be opened in excel

### Creating a Single Invoice File

 To create an invoice for specific orders, select the order(s) you want an invoice created for and then select the "Create Invoice" button.