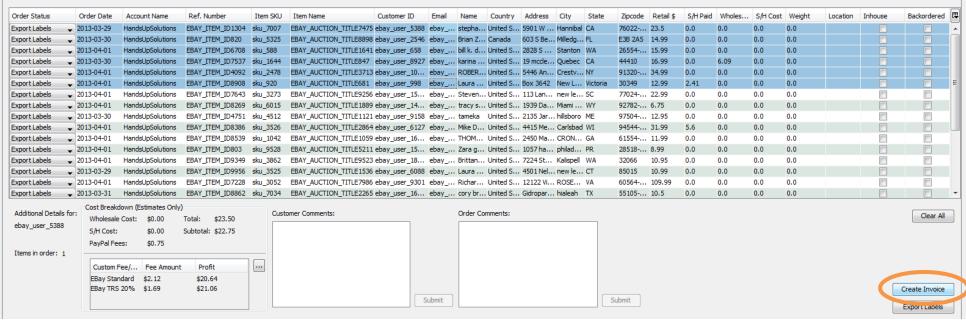

### Creating a Single Invoice File

 To create an invoice for specific orders, select the order(s) you want an invoice created for and then select the "Create Invoice" button.