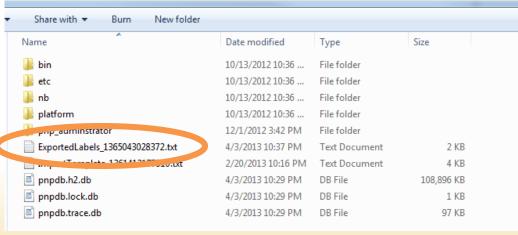

### **Export Orders Button**

**Export Labels** Button moves all orders which are under the "Export Labels" Status into an "ExportedLabels.txt" file, which can be opened in excel

### **Export Orders .TXT File**

**Export Labels File** – Can be used to match customer names with the items which were ordered along with locations of those items.

- Open the .txt file in Excel
- Includes:
  - Location
  - Item ID
  - Item Name
  - Customer Name
  - State
  - Order Comments