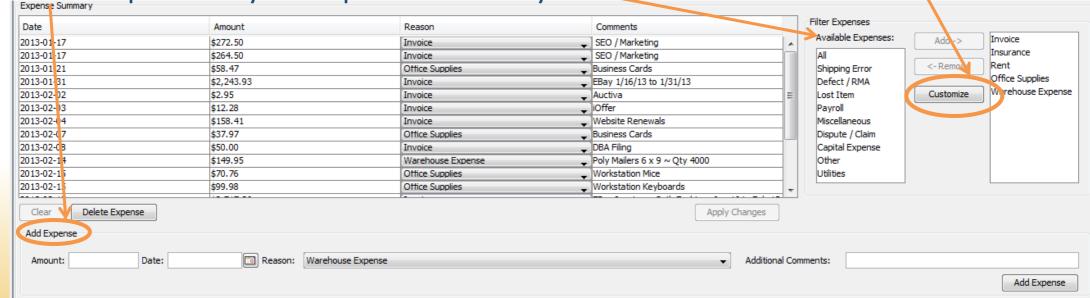

## **Expense Summary**

Expense List for the specified date range (on the top left of Financial Tab)

• Customize your "Type" for expense list. You will need to create types to add expenses.

Filter expenses by Type

Add an expense to your expense summary