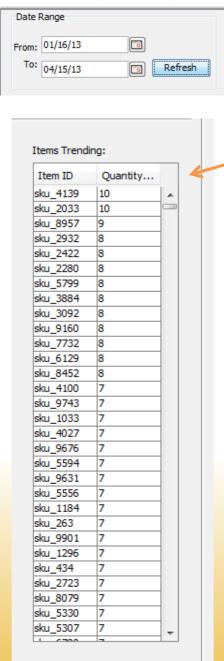

# **Item Trending**

Shows the quantity of any sold items within the specified **date rage** arranged by the most quantity sold

- Only items which have been sold within the date rage will be shown
- Great for viewing best selling product trends during:
  - Spring, Summer, Fall, Winter
  - Holidays (Halloween, Christmas, etc..)