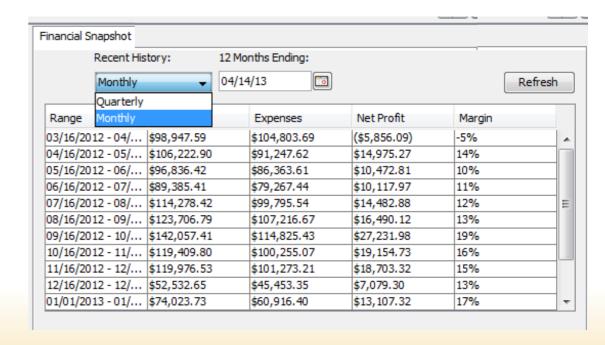

# Financial Snapshot

- The stand alone financial snapshot shows monthly or quarterly information for the previous 12 months ending with the specified date.
- Snap Shot includes:
  - Gross Sales
  - Expenses
  - Net Profit
  - Margin