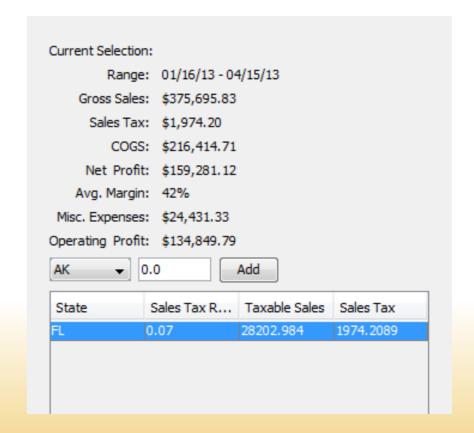

#### Sales Tax Calculations

- Customize the sales tax per state
  - Choose states and enter % tax
- The taxable sales for that state and total sales tax based on your entered % are shown
- The total sales tax is shown for the specified date range

| State | Sales Tax R | Taxable Sales | Sales Tax |
|-------|-------------|---------------|-----------|
| CA    | 0.12        | 34890.004     | 4186.8003 |
| DE    | 0.05        | 261.85        | 13.092501 |
| MN    | 0.06        | 3755.178      | 225.31067 |
| FL    | 0.07        | 28202.984     | 1974.2089 |
| AK    | 0.09        | 482.33997     | 43.4106   |

# Financial Summary

- Totals shown for the specified date range include:
  - Gross sales
  - Sales Tax
  - Cost of Goods Sold (COGS)
  - Net Profit
  - Average margins
  - Misc. Expenses
  - And Operating Profit