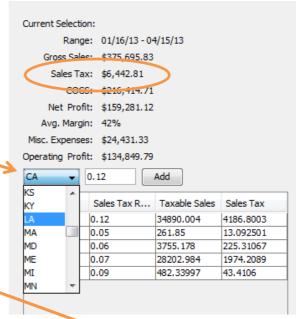

#### Sales Tax Calculations

- Customize the sales tax per state
  - Choose states and enter % tax
- The taxable sales for that state and total sales tax based on your entered % are shown
- The total sales tax is shown for the specified date range

| State | Sales Tax R | Taxable Sales | Sales Tax |
|-------|-------------|---------------|-----------|
| CA    | 0.12        | 34890.004     | 4186.8003 |
| DE    | 0.05        | 261.85        | 13.092501 |
| MN    | 0.06        | 3755.178      | 225.31067 |
| FL    | 0.07        | 28202.984     | 1974.2089 |
| AK    | 0.09        | 482.33997     | 43.4106   |

# Financial Summary

- Totals shown for the specified date range include:
  - Gross sales
  - Sales Tax
  - Cost of Goods Sold (COGS)
  - Net Profit
  - Average margins
  - Misc. Expenses
  - And Operating Profit