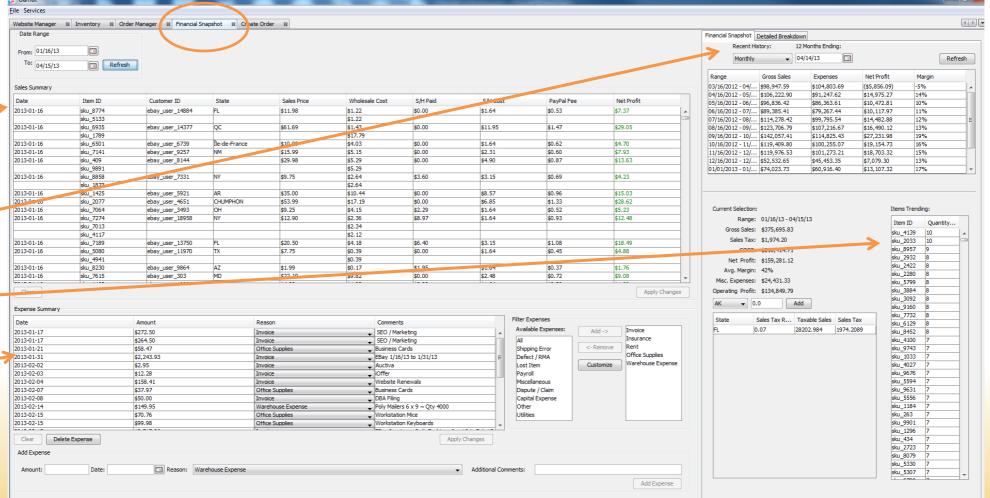

### Financial: Overview

#### Financial: Overview

- Sales Summary
- Expense Summary
- Item Trending
- Sales Tax Calculations
- Financial Summary
- Financial Snapshot

#### **Financial Snapshot Includes:**

- Sales summary for specified date range
- Items trending for specified date range
- Financial Summary for specified date range including:
  - Gross Sales and Net Profit
  - Average Margin
  - Sales Tax Calculations
- Monthly or Quarterly Customizable Financial Snapshot including:
  - Gross Sales and Net Profit
  - Margins
- Expense Management

### Financial: Overview

**Sales Summary** 

**Financial Snapshot** 

**Item Trending** 

**Expense Summary** 

# Sales Summary

Sales Summary per order for the specified date range

Profitable transaction will appear GREEN; Non-profitable transactions will

appear RED Date Punge From: 03/16/13 To: 04/15/13 Refresh Sales Summary Net Profit Customer ID State Sales Price Wholesale Cost S/H Paid S/H Cost PayPal Fee 2013-03-16 sku\_1735 ebay\_user\_9838 FL \$4.99 \$1.75 \$0.00 \$1.69 \$0.39 \$1.16 2013-03-16 ebay user 17537 \$2.31 \$5.27 sku 1785 WY \$14.50 \$6.34 \$0.00 \$0.58 2013-03-16 sku 2659 ebay user 2 NE \$2.21 \$0.70 \$6.14 \$20.99 \$11.94 \$0.00 2013-03-16 \$2.04 sku\_3651 ebay\_user\_18299 ON \$22,95 \$10.98 \$0.00 \$0.74 \$9.19 2013-03-16 sku\_4664 ebay user 13175 \$9.95 \$5.01 \$0.00 \$2,39 \$0.49 \$2.06 2013-03-16 sku\_4945 ebay\_user\_5081 \$23.99 \$6.89 \$0.00 \$7.15 \$0.76 \$9.19 Queensland 2013-03-16 sku\_7458 ebay\_user\_12352 Western Australia \$29,48 \$3.57 \$0.00 \$2,73 \$0.86 \$15.35 sku 6257 \$2.93 sku\_1246 \$4.04 2013-03-16 sku\_1496 \$15.99 \$2.21 ebay\_user\_14593 Victoria \$4.34 \$0.00 \$0.60 \$8.84 2013-03-16 ebay user 16857 South Australia \$2.13 \$1.69 \$0.43 \$2,74 sku\_2835 \$6.99 \$0.00 2013-03-16 \$3.08 sku 6167 ebay\_user\_18575 \$15.99 \$5.90 \$0.00 \$0.60 \$6.41 2013-03-16 \$2,73 sku 7207 ebay\_user\_2011 \$24.30 \$2.15 \$0.00 \$0.76 \$14.36 sku\_4875 \$2,15 sku\_7148 \$2.15 2013-03-16 sku\_5935 ebay\_user\_10878 \$35.98 \$8.02 \$0.00 \$5.05 \$0.98 \$14.34 sku\_1520 \$7.59 2013-03-16 sku 9649 ebay user 4650 CA \$16.99 \$5.50 \$0.00 \$1.86 \$0.62 \$9.01 2013-03-16 sku 2290 ebay\_user\_12269 \$14.79 \$1.76 \$0.00 \$1.86 \$0.58 \$8.97 sku\_2080 \$1.62 2013-03-16 sku 3658 ebay user 9440 \$13.95 \$0.00 \$3.08 \$0.57 \$5.85 Clear Apply Changes

## **Expense Summary**

Expense List for the specified date range (on the top left of Financial Tab)

• Customize your "Type" for expense list. You will need to create types to add expenses.

Filter expenses by Type

# **Item Trending**

Shows the quantity of any sold items within the specified **date rage** arranged by the most quantity sold

- Only items which have been sold within the date rage will be shown
- Great for viewing best selling product trends during:
  - Spring, Summer, Fall, Winter
  - Holidays (Halloween, Christmas, etc..)

#### Sales Tax Calculations

- Customize the sales tax per state
  - Choose states and enter % tax
- The taxable sales for that state and total sales tax based on your entered % are shown
- The total sales tax is shown for the specified date range

| State | Sales Tax R | Taxable Sales | Sales Tax |
|-------|-------------|---------------|-----------|
| CA    | 0.12        | 34890.004     | 4186.8003 |
| DE    | 0.05        | 261.85        | 13.092501 |
| MN    | 0.06        | 3755.178      | 225.31067 |
| FL    | 0.07        | 28202.984     | 1974.2089 |
| AK    | 0.09        | 482.33997     | 43.4106   |

# Financial Summary

- Totals shown for the specified date range include:
  - Gross sales
  - Sales Tax
  - Cost of Goods Sold (COGS)
  - Net Profit
  - Average margins
  - Misc. Expenses
  - And Operating Profit

# Financial Snapshot

- The stand alone financial snapshot shows monthly or quarterly information for the previous 12 months ending with the specified date.
- Snap Shot includes:
  - Gross Sales
  - Expenses
  - Net Profit
  - Margin