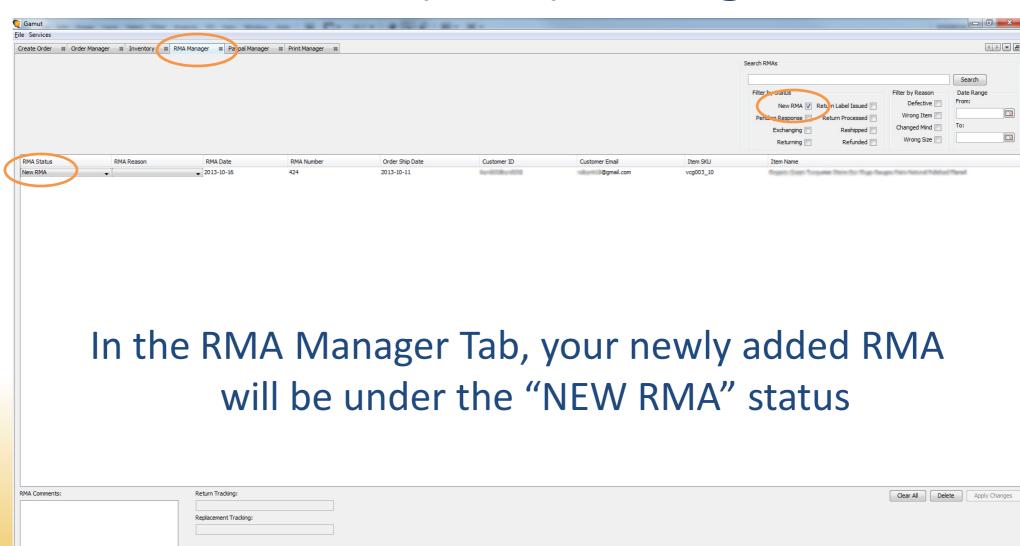

## Order Manager: Create RMA

- 1. In Order Manager, select the items in an order which are being returned. If the all of the items in a multiple item order are being returned, select the full order.
- 2. Click "Create RMA"
- 3. Search for your order in RMA Manager

# Returns (RMA) Manager

Returns information can be set to one of the following status:

- New RMA: newly created RMA's
- Returning: Customer paying to return item
- Exchanging: Customer requested to exchange the item
- Return Label Issued: Prepaid return label was issued to the customer
- Reshipped: Reshipped an exchange item
- Pending Response: Waiting a customer response to complete exchange or return
- Return Processed: received and accepted the return, no further action required
- Refunded: issued a refund to the customer