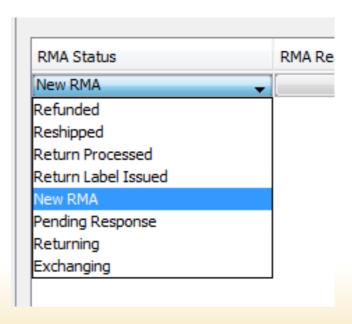

# Returns (RMA) Manager

Returns information can be set to one of the following status:

- New RMA: newly created RMA's
- Returning: Customer paying to return item
- Exchanging: Customer requested to exchange the item
- Return Label Issued: Prepaid return label was issued to the customer
- Reshipped: Reshipped an exchange item
- Pending Response: Waiting a customer response to complete exchange or return
- Return Processed: received and accepted the return, no further action required
- Refunded: issued a refund to the customer