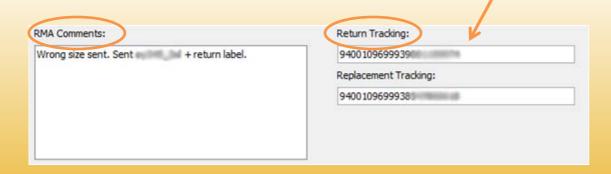

#### Other RMA Manager functionality:

 Filter RMA's by Status, Reason for Return, and/or Date Range

 Track the RMA's which have a prepaid return label issued to confirm customer return /

| Search RMAs                       |                  |            |
|-----------------------------------|------------------|------------|
|                                   |                  | Search     |
| Filter by Status                  | Filter by Reason | Date Range |
| New RMA 🕡 Return Label Issued 🥅   | Defective 🔲      | From:      |
| Pending Response Return Processed | Wrong Item 🔲     |            |
| Exchanging Reshipped              | Changed Mind     | To:        |
| Returning Refunded Refunded       | Wrong Size       |            |