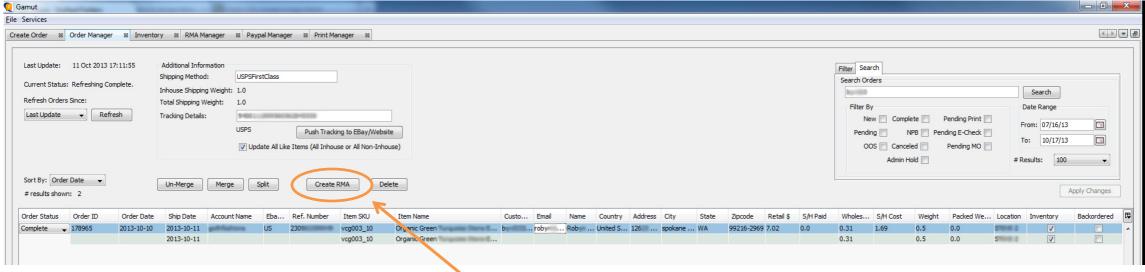

## Order Manager: Create RMA

- 1. In Order Manager, select the items in an order which are being returned. If the all of the items in a multiple item order are being returned, select the full order.
- 2. Click "Create RMA"
- 3. Search for your order in RMA Manager